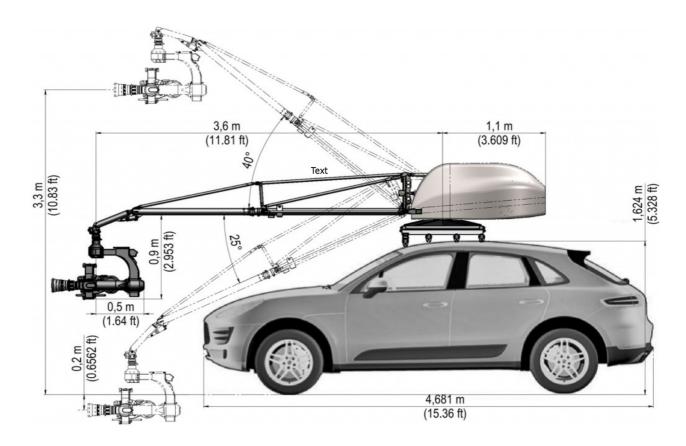

## • Specifications:

- Arm length 3.6m
- Lens height 3,3m
- Tilt 45°,
- Pan 360°, + 3 rotations
- Pan speed max 4.5 sec
- Tilt speed max 1.5 sec / 45°
- Payload 24kg
- Weight with camera max 180kg; Max. speed up to 160km/hr.
- See more on https://www.facebook.com/pg/www.filmotechnic.nl/videos/