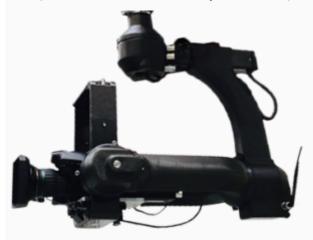

## Flight Head (mini)

Due to its light weight carbon fiber design and stabilization performance you can achieve unusual shooting angles ensuring very stable and smooth images. It can be used on any type or size of camera crane, dolly, portable handheld booms, cablecam rigs. Wireless capable. Flight Head Mini offers recorded moves, shake generator, horizon shift, limits on all axis, automatic drift compensation, etc.

## **Specifications Flighthead Mini**

Height 0.64cm
Width 0.49cm
Length 0.68cm
Payload capacity up to 15kg
Weight 11 kg
Pan axis travels through 360°
Roll axis travels through 270°
Tilt axis travels through 200°